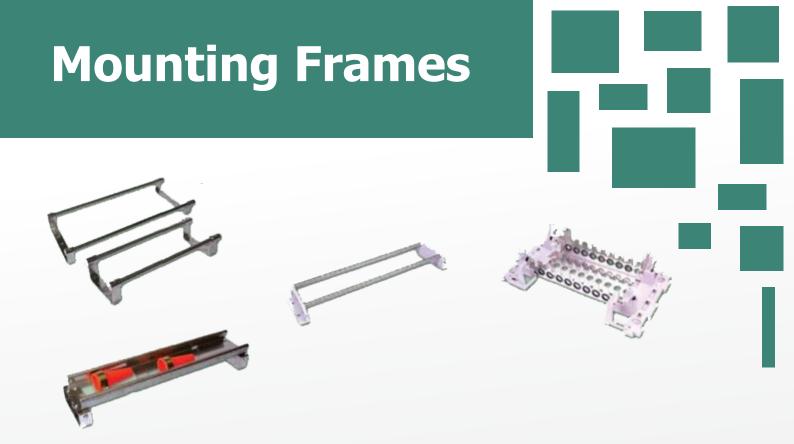

| Туре    | Description                                                   |
|---------|---------------------------------------------------------------|
| T-1015A | Mounting frame for 10 pairs module - 5 way - stainless steel  |
| T-1015A | Mounting frame for 10 pairs module - 10 way - stainless steel |
| T-1016A | Module mounting for 10 pairs module                           |
| T-1016B | Module mounting for 25 pairs FT connection module             |
| T-1017  | Mounting frame to be fixed on cabinet                         |
| T-1018  | Mounting frame for 10 pairs profile modules                   |
| T-1019  | 11 ways frame - with plastic fitting                          |

## **Mounting Frames**

Mounting Frames or Back mounting frames are used to fix modules. Mounting frames are fixed in the enclosures and modules are clip on to mounting frames.

Mounting frames are made of Stainless steel and available in different sizes. 50 & 100 pairs are the most popular sizes.

Mounting Frames with Plastic fittings are available and it's easy to install with cable guide, allows several frames joint together.

19" Rack Mountable Frames are used to fix profile type modules. 19" Rack Mountable Frames are fixed on to the mounting angles of 19" Racks and profile type modules are clip on to the horizontal bars of rack mountable frame.